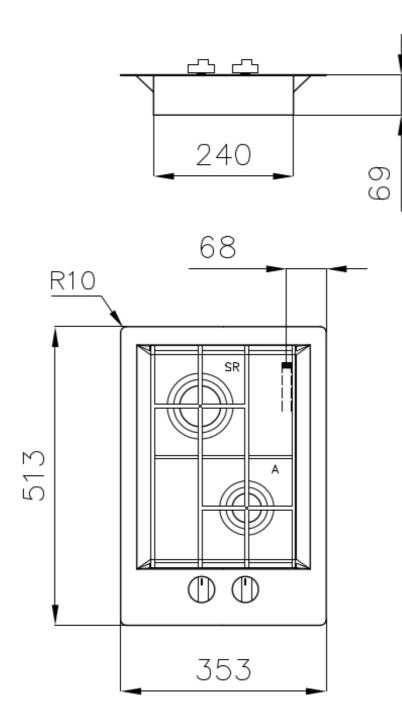

#### DETAILS

| Edge/Installation Type | Flush-mount   Top-mount   |
|------------------------|---------------------------|
| Finish                 | Foster brushed            |
| Material               | AISI 304 stainless steel  |
| Texture                | Brushed in line           |
| Supply                 | 220 - 240 V; 50/60 Hz     |
| Dimensions             | 353x513 mm                |
| Base size              | 35cm                      |
| Heating element        | two burners               |
| Built-in hole          | View technical data sheet |