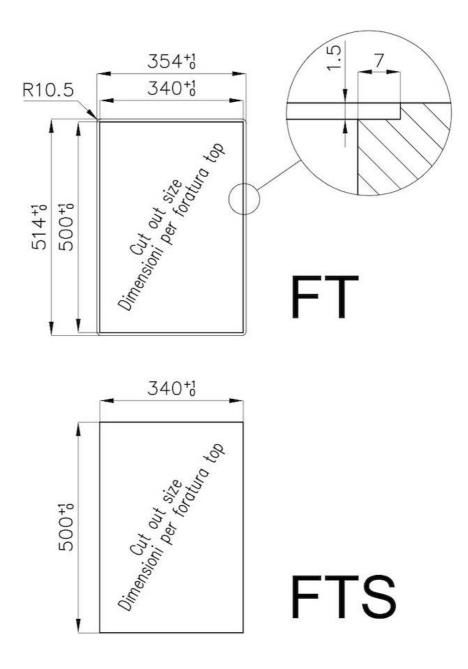

#### DETAILS

| Edge/Installation Type | Flush-mount   Top-mount   |
|------------------------|---------------------------|
| Finish                 | Foster brushed            |
| Material               | AISI 304 stainless steel  |
| Texture                | Brushed in line           |
| Supply                 | 220 - 240 V; 50/60 Hz     |
| Dimensions             | 353x513 mm                |
| Base size              | 35cm                      |
| Heating element        | two burners               |
| Built-in hole          | View technical data sheet |