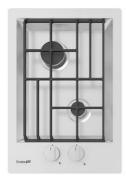

### **Cooker hob FL**

Gas hobs Code: 7208 032

#### DETAILS

| Edge/Installation Type | Flush-mount   Top-mount   |
|------------------------|---------------------------|
| Finish                 | Foster brushed            |
| Material               | AISI 304 stainless steel  |
| Texture                | Brushed in line           |
| Supply                 | 220 - 240 V; 50/60 Hz     |
| Dimensions             | 353x513 mm                |
| Base size              | 35cm                      |
| Heating element        | two burners               |
| Built-in hole          | View technical data sheet |

# Foster ==

| Grids           | Cast iron grids and enamelled burner covers                                                                                                                                                                                                                                                        |
|-----------------|----------------------------------------------------------------------------------------------------------------------------------------------------------------------------------------------------------------------------------------------------------------------------------------------------|
| Width           | 35 cm                                                                                                                                                                                                                                                                                              |
| Total power     | 2.750 W                                                                                                                                                                                                                                                                                            |
| Auxiliary       | 1.000 W                                                                                                                                                                                                                                                                                            |
| Semirapid       | 1.750 W                                                                                                                                                                                                                                                                                            |
| Safety          | Safety valve with quick-acting thermocouple                                                                                                                                                                                                                                                        |
| Ignition        | Electric ignition under knob                                                                                                                                                                                                                                                                       |
| Gas type        | Tested for installation with natural gas, LPG nozzle set included.                                                                                                                                                                                                                                 |
| Туре            | Gas Hob                                                                                                                                                                                                                                                                                            |
| FEATURES        |                                                                                                                                                                                                                                                                                                    |
| Cast iron grids | Cast-iron is the ideal material for an hob grid, this due to the manifold properties characterising<br>it: high heat capacity that improves cooking performance; high weight and stability that<br>improve safety; sturdiness that preserves the hob's original aspect over time; easy cleaning.   |
| Safe cooking    | All Foster cooker hobs are equipped with safety valves. They shut off the gas supply very quickly if the flame accidentally goes out.                                                                                                                                                              |
| Special burners | Many Foster hobs are equipped with special burners, with two or three rings of fire that greatly increase the power delivered and the heated surface. In the DUAL models the two fire crowns also have independent ignition, making these burners perfect for both intensive and delicate cooking. |